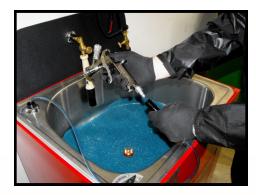

POWERPISTOL™ - Pulsating Fluid... Powerful Cleaning for the Fluid Passageways

OVERSIZED STAINLESS
STEEL BASIN ..... A Spacious
Work Area for Easy Use

POWERCLEAN™ .... Supply's Compressed Air to the Spray Gun During the Cleaning Process, Protecting the Air Passageways