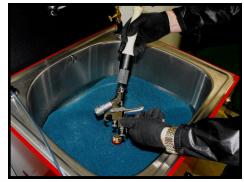

POWERPISTOL™ - Pulsating Fluid... Powerful Cleaning for the Fluid Passageways

OVERSIZED STAINLESS
STEEL BASIN ..... A Spacious
Work Area for Easy Use

POWERCLEAN™ .... Supply's Compressed Air to the Spray Gun During the Cleaning Process, Protecting the Air Passageways