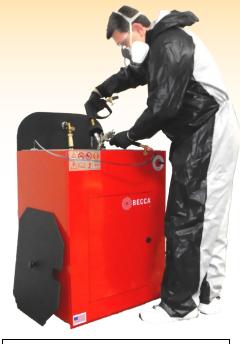

### **Manual Solvent Spray Gun Cleaner**

The New BECCA S100M Manual Spray Gun Cleaner is designed to meet the challenges of getting spray guns clean quickly....

- Cleans all of the fluid passageways
- Protects air passageways to prevent contamination and corrosion

### STANDARD UNIT FEATURES:

- STAINLESS STEEL BASIN w/ COVER Oversized work Area
- POWERPISTOL<sup>TM</sup> Quick & Powerful Spray Gun Cleaning
- POWERCLEAN<sup>TM</sup> Compressed Air Connection Protecting Air Passageways
- PULSATING FLUID Powerful Cleaning Efficiency
- USED/CLEAN FLUID CONTROL Superior Cleaning and 50% Solvent Savings
- SPLASH PAD In Basin to Reduce Splash Self Cleaning
- FLOW BRUSH/SPIGOT Combined to Serve both Functions
- FOOT PEDAL Hands-Free Fluid/Pump Control
- HIGH FLOW QD's High Flow Corrosion Resistant
- RED POWDER COATED FINISH Long Maintenance Life
- INPUT AIR FILTER/REGULATOR Proper System Air Control
- NESHAP COMPLIANT Meets NESHAP Requirements