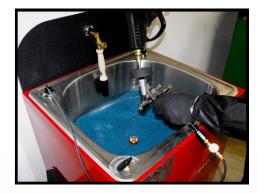

POWERPISTOL™ - Pulsating Fluid... Powerful Cleaning for the Fluid Passageways

OVERSIZED STAINLESS
STEEL BASIN ..... A Spacious
Work Area for Easy Use

POWERCLEAN™ .... Supply's Compressed Air to the Spray Gun During the Cleaning Process, Protecting the Air Passageways