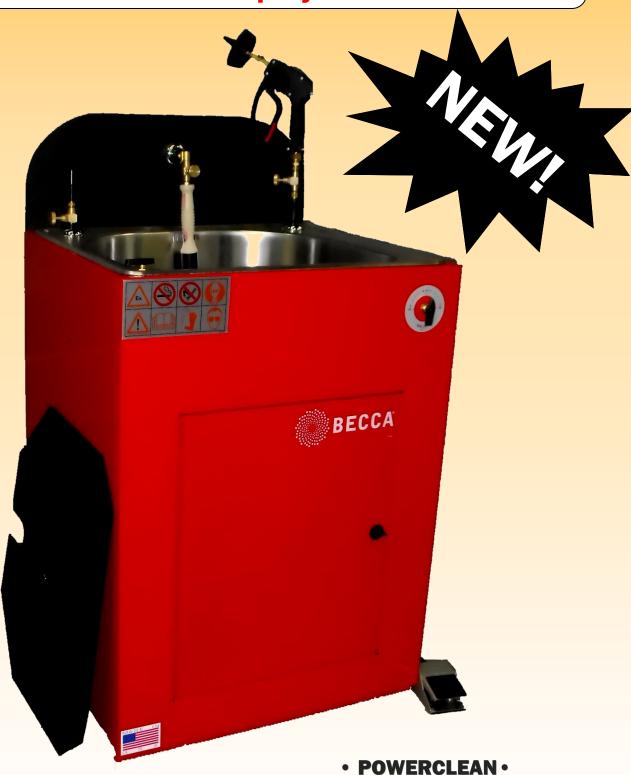

# **S100M**

## **Manual Solvent Spray Gun Cleaner**

**PROTECTS AIR PASSAGEWAYS** 

- OVERSIZED STAINLESS WORK BASIN **SPACIOUS WORK AREA**
- PULSATING FLUID POWER CLEANING

**FLUSHES AWAY CONTAMINATION** 

### STANDARD UNIT FEATURES:

- STAINLESS STEEL BASIN w/ COVER Oversized work Area
- POWERPISTOL<sup>TM</sup> Quick & Powerful Spray Gun Cleaning
- POWERCLEAN<sup>TM</sup> Compressed Air Connection Protecting Air Passageways
- PULSATING FLUID Powerful Cleaning Efficiency
- USED/CLEAN FLUID CONTROL Superior Cleaning and 50% Solvent Savings
- SPLASH PAD In Basin to Reduce Splash Self Cleaning
- FLOW BRUSH/SPIGOT Combined to Serve both Functions
- FOOT PEDAL Hands-Free Fluid/Pump Control
- HIGH FLOW QD's High Flow Corrosion Resistant
- RED POWDER COATED FINISH Long Maintenance Life
- INPUT AIR FILTER/REGULATOR Proper System Air Control
- NESHAP COMPLIANT Meets NESHAP Requirements

POWERPISTOL™ - Pulsating Fluid... Powerful Cleaning for the Fluid Passageways

OVERSIZED STAINLESS
STEEL BASIN ..... A Spacious
Work Area for Easy Use

POWERCLEAN™ .... Supply's Compressed Air to the Spray Gun During the Cleaning Process, Protecting the Air Passageways