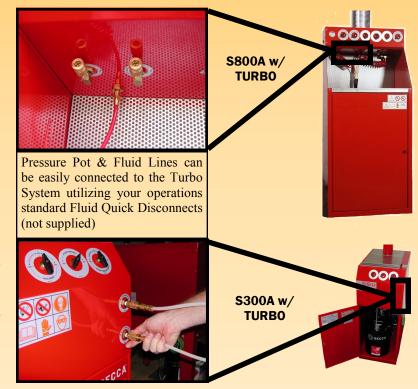

### **Options & Accessories For Solvent Spray Gun Cleaners**

Models S100M, S700M, S10A, S20A, S300A, & S800A

The Pressure Pot Cleaner System was designed to handle the cleaning of the pressurized pot & fluid lines typically found in large or high production operations.

TURBO is a unique system that provides a Pre-Clean & Rinse capability through the fluid line. while turbulent compressed air is added providing the Turbo cleaning effect. The compressed air then can dry the lines.