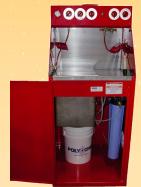

## SOLVENTWASH™ Filtration Recycler System

The filtration system cleans the solvent of particulate down to 25 micron (some models 75 micron) when utilizing the 'Clean' solvent (Rinse) function.

#### Models S40M, S50M, S100M, S700M, S10A, S20A, S700M, & S800A

BECCA has developed a new solvent recycler using an add-on filtration system for its entire line of spray gun cleaners. The system can handle traditional solvents as well as EPA approved alternative solvents. The SOLVENTWASH filtration package can be ordered with your unit or retrofitted at a future date. This provides you the comfort to know that your BECCA Spray Gun Cleaner is always ready to serve you now and in the future.