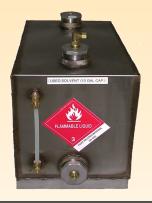

#### Models \$700M & \$800A

(S300A w/ filtration)

The **10 gal Tanks** are designed for the most demanding operations. Performance features:

- Stainless Steel Construction
- Sight Glass
- Direct Connection