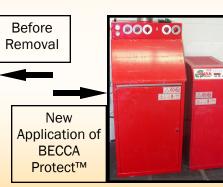

## BECCA Protect™ Film

Models S40M, S50M, S100M, S10A, S20A,S300A, S700M & S800A Models

To keep your investment looking good through it 's life, we offer BECCA Protect™

Film.