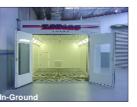

t for even exhausting of cabin area
- Full width roof filter, eliminates turbulence.
- Quality Viladon 560G inlet filters as standard
- Pre and post purge operation.
- Aerodynamically designed stainless steel heat exchanger, with fully welded seams.
- Option of rear or side mounted indirect fired heater system.
- Dual centrifugal inlet fans and single axial exhaust fan.
- Easy access exhaust filters.
- Single direct drive axial adjustable pitch exhaust fan.
- Extremely low maintenance requirements
- Attenuation to exhaust system.— optional

### STANDARD DIMENSIONS

EXTERNAL-

8465L x 4210W x 3310H (ABOVE GROUND INSTALL) 8465L x 4210W x 3010H (IN GROUND INSTALL) INTERNAL—

DOOR OPENING-

7200L x 4100W x 2570H

2960W x 2520H.

### **HEATER SYSTEM LOCATIONS**





### **INSTALLATION TYPES**