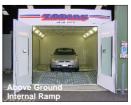

for even exhausting of cabin area
- Full width roof filter, eliminates turbulence.
- Quality Viladon 560G inlet filters as standard
- Pre and post purge operation.
- Aerodynamically designed stainless steel heat exchanger, with fully welded seams.
- Option of rear or side mounted indirect fired heater system.
- Dual centrifugal inlet fans and single axial exhaust fan.
- Easy access exhaust filters.
- Single direct drive axial adjustable pitch exhaust fan.
- Extremely low maintenance requirements
- Attenuation to exhaust system.— optional

### STANDARD DIMENSIONS

EXTERNAL-

8465L x 4210W x 3310H (ABOVE GROUND INSTALL) 8465L x 4210W x 3010H (IN GROUND INSTALL) INTERNAL—

DOOR OPENING-

7200L x 4100W x 2570H

2960W x 2520H.

### **HEATER SYSTEM LOCATIONS**





### **INSTALLATION TYPES**