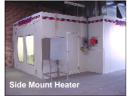

d" style concrete floor cut out for even exhausting of cabin area
- Full width roof filter, eliminates turbulence.
- Quality Viladon 560G inlet filters as standard
- Pre and post purge operation.
- Aerodynamically designed stainless steel heat exchanger, with fully welded seams.
- Option of rear or side mounted indirect fired heater system.
- Dual centrifugal inlet fans and single axial exhaust fan.
- Easy access exhaust filters.
- Single direct drive axial adjustable pitch exhaust fan.
- Extremely low maintenance requirements
- Attenuation to exhaust system.— optional

### STANDARD DIMENSIONS

EXTERNAL-

8465L x 4210W x 3310H (ABOVE GROUND INSTALL) 8465L x 4210W x 3010H (IN GROUND INSTALL) INTERNAL—

DOOR OPENING-

7200L x 4100W x 2570H

2960W x 2520H.

### **HEATER SYSTEM LOCATIONS**





### **INSTALLATION TYPES**