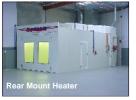

ged" style concrete floor cut out for even exhausting of cabin area
- Full width roof filter, eliminates turbulence.
- Quality Viladon 560G inlet filters as standard
- Pre and post purge operation.
- Aerodynamically designed stainless steel heat exchanger, with fully welded seams.
- Option of rear or side mounted indirect fired heater system.
- Dual centrifugal inlet fans and single axial exhaust fan.
- Easy access exhaust filters.
- Single direct drive axial adjustable pitch exhaust fan.
- Extremely low maintenance requirements
- Attenuation to exhaust system.— optional

### STANDARD DIMENSIONS

EXTERNAL-

8465L x 4210W x 3310H (ABOVE GROUND INSTALL) 8465L x 4210W x 3010H (IN GROUND INSTALL) INTERNAL—

DOOR OPENING-

7200L x 4100W x 2570H

2960W x 2520H.

### **HEATER SYSTEM LOCATIONS**





### **INSTALLATION TYPES**