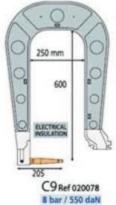

## **DESCRIPTION**

- Fully automatic as well as manual function C Gun.
- 14,500 amps welding current
- Liquid cooled all the way to the welding caps
- Clamping Force of 550 daN at 8 Bar
- Remote control on C Gun Handle
- SD Card for weld quality reporting
- Low Electrical Consumption