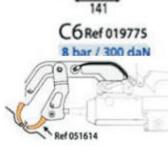

## **DESCRIPTION**

- Fully automatic as well as manual function C Gun.
- 14,500 amps welding current
- Liquid cooled all the way to the welding caps
- Clamping Force of 550 daN at 8 Bar
- Remote control on C Gun Handle
- SD Card for weld quality reporting
- Low Electrical Consumption