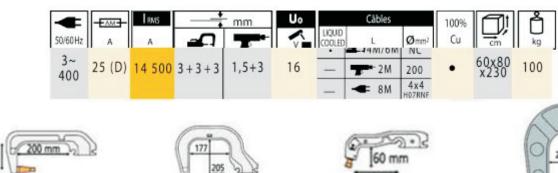

This inverter technology machine also brings a solution to limited power supply issues, as it can operate with 16 Amps to 25 Amps fuses only.

## **DESCRIPTION**

- Fully automatic as well as manual function C Gun.
- 14,500 amps welding current
- Liquid cooled all the way to the welding caps
- Clamping Force of 550 daN at 8 Bar
- Remote control on C Gun Handle
- SD Card for weld quality reporting
- Low Electrical Consumption