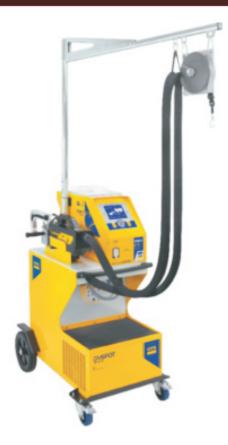

## GYS EVOLUTION PTI-s7 SPOT WELDER

The Gyspot PTI Evolution product is a real advance in the field of spot-welding equipment, with a C-clamp that integrates the latest technologies. This machine is the ideal answer to the welding requirements of high strength steels (UHSS/boron).

## **DESCRIPTION**

- Fully automatic as well as manual function C Gun.
- 14,500 amps welding current
- Liquid cooled all the way to the welding caps
- Clamping Force of 550 daN at 8 Bar
- Remote control on C Gun Handle
- SD Card for weld quality reporting
- Low Electrical Consumption