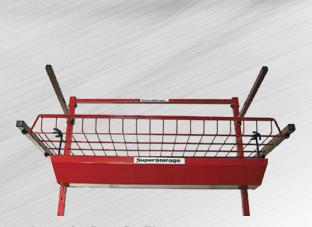

#### Innovative Deep Basket™

**SSPC-DB** 

#### Safeguards small parts.

- > Unique, flip-down front for easy loading/unloading of parts.
- > Completely folds down allowing carts to nest.
- > Easily added to any Innovative Parts Cart.
- > Durable powder coat finish resists damage.