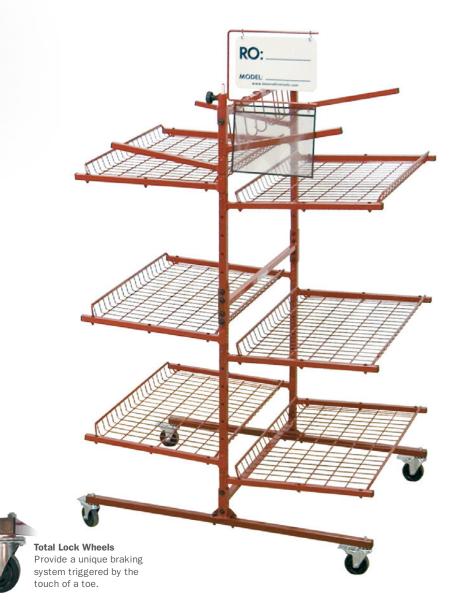

#### **Innovative Parts Cart C™**

SSPC-C

### The industry standard

- > Easiest shelves in the industry to adjust.
- > Provides 32 sq. ft. of shelf space!
- > High-carbon, heat-treated steel shelf brackets for a lifetime of trouble-free use.
- > Shelves have upper side rails to prevent parts slide-off.
- > Durable powder coat finish stays new-looking longer.

#### No other parts carts are this smart!

- > Industry's highest quality parts cart.
- > Industry's only high-carbon bracket. Indestructible.
- > Industry's strongest adjustable cart.
- > Weight-rated to 125 lbs. per shelf.
- > Carries the Industry's only lifetime warranty.

#### Innovative RO Holder™

SSPC-RO

#### Links the Part Management System.

- > Easily implemented system to streamline workflow and increase efficiency.
- > Acrylic board clearly identifies each job.
- > Dry-erase marker stores with cart.
- > Clear, two-pocket envelope organizes paperwork, keeps it with the job.
- > Quickly mounts to the top of any Innovative Parts Cart.
- > Rotates 360 degrees for maximum visibility.