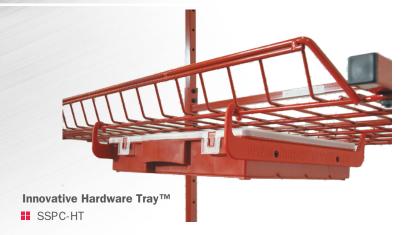

#### Innovative Parts Pan™

SSPC-PP

#### Additional storage space for smaller parts.

- > Conveniently stores underneath any Innovative Parts Cart shelf.
- > Easily removed with a quick "slide and pull".

#### Prevents small, hard-to-replace hardware from being lost.

- > Conveniently stores underneath any Innovative Parts Cart shelf.
- > Easily removed with a quick "lift and pull".
- > Organizes small nuts, bolts, screws, and clips, etc.
- > Speeds up reassembly time.
- > Comes with a grease pencil to mark the clear lid.