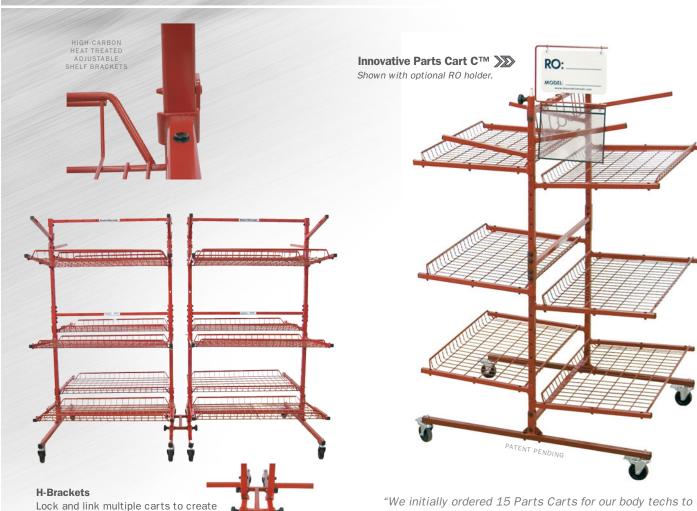

# INNOVATIVE PARTS CART C

#### **Innovative Parts Cart C™**

SSPC-C

### The industry standard

- > Easiest shelves in the industry to adjust.
- > Provides 32 sq. ft. of shelf space!
- > High-carbon, heat-treated steel shelf brackets for a lifetime of trouble-free use.
- > Shelves have upper side rails to prevent parts slide-off.
- > Durable powder coat finish stays new-looking longer.

#### No other parts carts are this smart!

- > Industry's highest quality parts cart.
- > Industry's only high-carbon bracket. Indestructible.
- > Industry's strongest adjustable cart.
- > Weight-rated to 125 lbs. per shelf.
- > Carries the Industry's only lifetime warranty.

custom storage or work areas.

> 4" x 12" L - SSPC-HB4

> 12" x 12" L - SSPC-HB12

> 24"x 38" L - SSPC-HB24