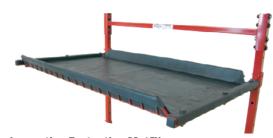

#### **Innovative Protective Mat™**

SSPC-PM

#### Surface protection perfection.

- > Form-fitted mat covers entire shelf; provides protection assurance for painted or delicate surfaces.
- > Completely eliminates metal-on-metal contact.