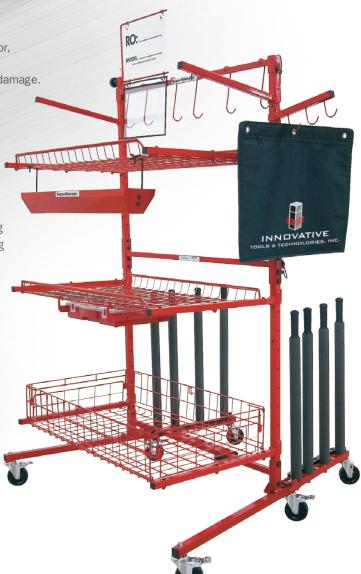

#### **Innovative Parts Cart C™**

SSPC-C

### The industry standard

- > Easiest shelves in the industry to adjust.
- > Provides 32 sq. ft. of shelf space!
- > High-carbon, heat-treated steel shelf brackets for a lifetime of trouble-free use.
- > Shelves have upper side rails to prevent parts slide-off.
- > Durable powder coat finish stays new-looking longer.

#### No other parts carts are this smart!

- > Industry's highest quality parts cart.
- > Industry's only high-carbon bracket. Indestructible.
- > Industry's strongest adjustable cart.
- > Weight-rated to 125 lbs. per shelf.
- > Carries the Industry's only lifetime warranty.

"We initially ordered 15 Parts Carts for our body techs to use for storing teardown parts. They worked so well keeping our parts organized and free from damage that we've added an additional 12 for a total of 27, and we'll be adding to that. Our stalls stay organized and free of clutter. Couldn't do without them!"