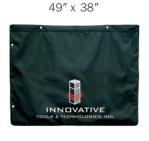

### Innovative Padded Parts Bags™ **Padded protection for expensive parts**

- > Constructed of heavy-duty nylon exterior, soft padded nylon interior.
- > Protects delicate parts from dust and damage.
- > Industrial grommets allow bags to hang from Parts Carts.
- > Bags can also be stored in the vehicle, preventing interior damage.
- > Heavy-duty, two-way zipper for convenient handling.
- > Three sizes available. SSPC-MB 24" x 20" - Mirror Bag SSPC-HB - 24" x 38" - Headlight Bag SSPC-TB - 49" x 38" - Trim Panel Bag

#### Innovative Trim Panel Bag™

SSPC-TB

Finally, a storage solution for expensive trim panels.