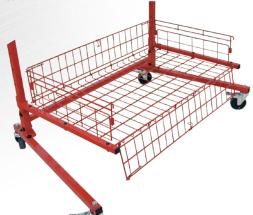

#### Innovative Deep Basket™

**SSPC-DB** 

#### Safeguards small parts.

- > Unique, flip-down front for easy loading/unloading of parts.
- > Completely folds down allowing carts to nest.
- > Easily added to any Innovative Parts Cart.
- > Durable powder coat finish resists damage.