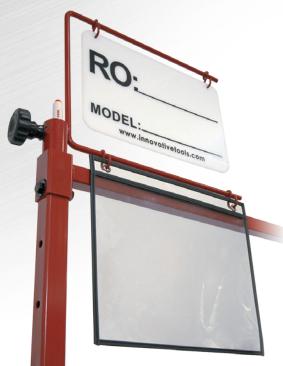

#### Innovative RO Holder™

SSPC-RO

#### Links the Part Management System.

- > Easily implemented system to streamline workflow and increase efficiency.
- > Acrylic board clearly identifies each job.
- > Dry-erase marker stores with cart.
- > Clear, two-pocket envelope organizes paperwork, keeps it with the job.
- > Quickly mounts to the top of any Innovative Parts Cart.
- > Rotates 360 degrees for maximum visibility.