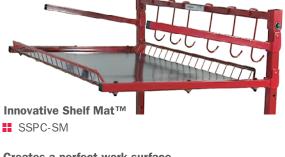

#### Creates a perfect work surface.

- > Durable, easy-to-clean, chemical-resistant surface.
- > Quickly installs onto any Innovative Parts Cart shelf.
- > Water-jet cut for exact fit every time.