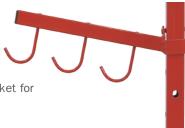

#### Innovative Hanger Bracket™

SSPC-HBK

#### Holds up to three padded parts bags.

- > Convenient, three-hook bracket for hanging padded parts bags.
- > Quickly installs onto any Innovative Parts Cart.
- > Durable powder coat finish.