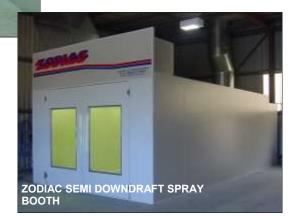

#### THE 'ZODIAC' SEMI DOWNDRAFT SPRAY BOOTH & BAKING OVEN

### ZODIAC—PROFESSIONALLY BUILT FOR PROFESSIONALS

The Zodiac Semi Downdraft range of Spray Booths and Baking ovens are built to the very high quality standards of our Zodiac Full Downdraft Baking Oven. It is designed to sit on the existing concrete factory floor and airflow direction is from the top front of the booth to the bottom rear of the booth.

This style of booth is extremely popular in workshops where heavy vehicles or items on trolleys are to be painted in the booth as the problems of ramps and floor grid load limitations are eliminated. It is also a more cost effective alternative to purchase than the full downdraft version.

SEMI DOWNDRAFT

INTERIOR

The Zodiac range is built with style, durability and performance with extremely low maintenance required.