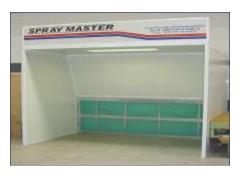

#### THE 'SPRAYMASTER' OPEN FRONT SPRAY BOOTH

## SPRAYMASTER—PROFESSIONALLY BUILT FOR PROFESSIONALS

The SprayMaster open face spray booth is the most popular option of spray booths in the range. They can be manufactured to virtually any configuration to fit a broad range of finishing requirements; booths range from small bench type to booths capable of painting the largest mining equipment.

Booths are constructed using double skinned panels for all the walls and roof. The panels are lined both inner and outer with 0.6mm steel and surfaces are coated with 25% gloss Off White polyester. When lighting is required, lights are flush mounted into the roof and/or the walls of the booth behind laminated safety glass, and have external access for easy maintenance.