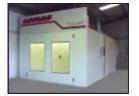

#### THE 'ZODIAC' SEMI DOWNDRAFT SPRAY BOOTH & BAKING OVEN

### ZODIAC—PROFESSIONALLY BUILT FOR PROFESSIONALS

The Zodiac Semi Downdraft range of Spray Booths and Baking ovens are built to the very high quality standards of our Zodiac Full Downdraft Baking Oven. It is designed to sit on the existing concrete factory floor and airflow direction is from the top front of the booth to the bottom rear of the booth.

This style of booth is extremely popular in workshops where heavy vehicles or items on trolleys are to be painted in the booth as the problems of ramps and floor grid load limitations are eliminated. It is also a more cost effective alternative to purchase than the full downdraft version.