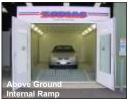

## ZODIAC—PROFESSIONALLY BUILT FOR PROFESSIONALS

The Zodiac Full Downdraft Baking oven is a premium quality baking oven which will give you the best possible painting conditions to achieve that prestige paint finish you have been chasing. Its super quiet operation allows you to install it next to an office if required. The Zodiac Oven can be installed as either an above ground unit with either internal or external ramps or as an in-ground installation.

#### **INSTALLATION TYPES**