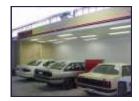

#### THE 'ZODIAC' SEMI DOWNDRAFT SPRAY BOOTH & BAKING OVEN

### ZODIAC—PROFESSIONALLY BUILT FOR PROFESSIONALS

The Zodiac Semi Downdraft range of Spray Booths and Baking ovens are built to the very high quality standards of our Zodiac Full Downdraft Baking Oven. It is designed to sit on the existing concrete factory floor and airflow direction is from the top front of the booth to the bottom rear of the booth.

This style of booth is extremely popular in workshops where heavy vehicles or items on trolleys are to be painted in the booth as the problems of ramps and floor grid load limitations are eliminated. It is also a more cost effective alternative to purchase than the full downdraft version.

SEMI DOWNDRAFT

INTERIOR

The Zodiac range is built with style, durability and performance with extremely low maintenance required.