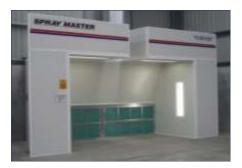

#### THE 'SPRAYMASTER' OPEN FRONT SPRAY BOOTH

## SPRAYMASTER—PROFESSIONALLY BUILT FOR PROFESSIONALS

The SprayMaster open face spray booth is the most popular option of spray booths in the range. They can be manufactured to virtually any configuration to fit a broad range of finishing requirements; booths range from small bench type to booths capable of painting the largest mining equipment.

Booths are constructed using double skinned panels for all the walls and roof. The panels are lined both inner and outer with 0.6mm steel and surfaces are coated with 25% gloss Off White polyester. When lighting is required, lights are flush mounted into the roof and/or the walls of the booth behind laminated safety glass, and have external access for easy maintenance.