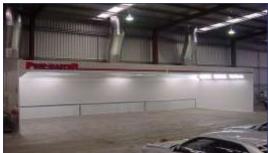

#### THE 'SPRAYMASTER' OPEN FRONT SPRAY BOOTH

## SPRAYMASTER—PROFESSIONALLY BUILT FOR PROFESSIONALS

The SprayMaster open face spray booth is the most popular option of spray booths in the range. They can be manufactured to virtually any configuration to fit a broad range of finishing requirements; booths range from small bench type to booths capable of painting the largest mining equipment.

Booths are constructed using double skinned panels for all the walls and roof. The panels are lined both inner and outer with 0.6mm steel and surfaces are coated with 25% gloss Off White polyester. When lighting is required, lights are flush mounted into the roof and/or the walls of the booth behind laminated safety glass, and have external access for easy maintenance.

All booths are supplied with exhaust fans which have EXE rated direct drive motors and 12 blade adjustable pitch fan assemblies.

SPRAYMASTER OPEN FRONT SPRAY BOOTHS CAN BE CUSTOM MADE TO SUIT YOUR INDIVIDUAL REQUIREMENTS