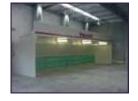

#### THE 'ZODIAC' PAINT FORMULATION ROOM

## ZODIAC PAINT FORMULATION ROOMS CAN BE CUSTOM MADE TO SUIT YOUR INDIVIDUAL REQUIREMENTS

The Zodiac paint mixing rooms are designed to create the ideal safe environment for storing, mixing and matching paint.

Ventilation is via a 400mm adjustable pitch fan directly coupled to a flameproof EXE rated motor and the room runs at negative pressure.

Bright room illumination is via strategically place fluorescent lights. Each light unit is mounted behind sealed laminated safety glass and light access for servicing is carried out externally for easy access.

50mm thick white insulated panels are used in the construction of the paint room and all flashings are powder coated white.

Paint rooms are usually custom made to suit your requirements.

**AS4114 COMPLIANT** 