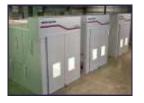

#### THE 'ZODIAC' PAINT FORMULATION ROOM

## ZODIAC PAINT FORMULATION ROOMS CAN BE CUSTOM MADE TO SUIT YOUR INDIVIDUAL REQUIREMENTS

The Zodiac paint mixing rooms are designed to create the ideal safe environment for storing, mixing and matching paint.

Ventilation is via a 400mm adjustable pitch fan directly coupled to a flameproof EXE rated motor and the room runs at negative pressure.

Bright room illumination is via strategically place fluorescent lights. Each light unit is mounted behind sealed laminated safety glass and light access for servicing is carried out externally for easy access.

50mm thick white insulated panels are used in the construction of the paint room and all flashings are powder coated white.

Paint rooms are usually custom made to suit your requirements.

**AS4114 COMPLIANT** 