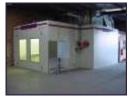

#### THE 'SPRAYMASTER' OPEN FRONT SPRAY BOOTH

## SPRAYMASTER—PROFESSIONALLY BUILT FOR PROFESSIONALS

The SprayMaster open face spray booth is the most popular option of spray booths in the range. They can be manufactured to virtually any configuration to fit a broad range of finishing requirements; booths range from small bench type to booths capable of painting the largest mining equipment.

Booths are constructed using double skinned panels for all the walls and roof. The panels are lined both inner and outer with 0.6mm steel and surfaces are coated with 25% gloss Off White polyester. When lighting is required, lights are flush mounted into the roof and/or the walls of the booth behind laminated safety glass, and have external access for easy maintenance.

All booths are supplied with exhaust fans which have EXE rated direct drive motors and 12 blade adjustable pitch fan assemblies.

SPRAYMASTER OPEN FRONT SPRAY BOOTHS CAN BE CUSTOM MADE TO SUIT YOUR INDIVIDUAL REQUIREMENTS