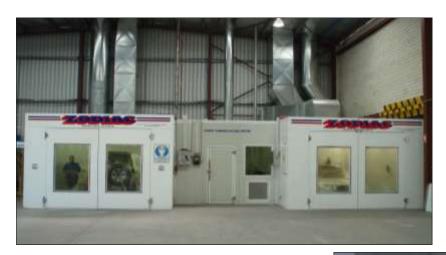

### **PICTURE GALLERY**

#### THE 'ZODIAC' FULL DROWNDRAFT BAKING OVEN

## ZODIAC—PROFESSIONALLY BUILT FOR PROFESSIONALS

The Zodiac Full Downdraft Baking oven is a premium quality baking oven which will give you the best possible painting conditions to achieve that prestige paint finish you have been chasing. Its super quiet operation allows you to install it next to an office if required. The Zodiac Oven can be installed as either an above ground unit with either internal or external ramps or as an in-ground installation.