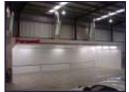

#### THE 'ZODIAC' FULL DROWNDRAFT BAKING OVEN

## ZODIAC—PROFESSIONALLY BUILT FOR PROFESSIONALS

The Zodiac Full Downdraft Baking oven is a premium quality baking oven which will give you the best possible painting conditions to achieve that prestige paint finish you have been chasing. Its super quiet operation allows you to install it next to an office if required. The Zodiac Oven can be installed as either an above ground unit with either internal or external ramps or as an in-ground installation.

S&S Industries will not 'cut corners' or remove features on this oven to cut the price. The Zodiac has gained an extremely good reputation over many years for it's quality and reliability, and this we refuse to jeopardise.