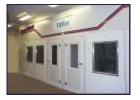

#### THE 'ZODIAC' PAINT FORMULATION ROOM

## ZODIAC PAINT FORMULATION ROOMS CAN BE CUSTOM MADE TO SUIT YOUR INDIVIDUAL REQUIREMENTS

The Zodiac paint mixing rooms are designed to create the ideal safe environment for storing, mixing and matching paint.

Ventilation is via a 400mm adjustable pitch fan directly coupled to a flameproof EXE rated motor and the room runs at negative pressure.

Bright room illumination is via strategically place fluorescent lights. Each light unit is mounted behind sealed laminated safety glass and light access for servicing is carried out externally for easy access.

50mm thick white insulated panels are used in the construction of the paint room and all flashings are powder coated white.

Paint rooms are usually custom made to suit your requirements.

**AS4114 COMPLIANT** 