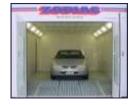

#### THE 'ZODIAC' FULL DROWNDRAFT BAKING OVEN

## ZODIAC—PROFESSIONALLY BUILT FOR PROFESSIONALS

The Zodiac Full Downdraft Baking oven is a premium quality baking oven which will give you the best possible painting conditions to achieve that prestige paint finish you have been chasing. Its super quiet operation allows you to install it next to an office if required. The Zodiac Oven can be installed as either an above ground unit with either internal or external ramps or as an in-ground installation.

S&S Industries will not 'cut corners' or remove features on this oven to cut the price. The Zodiac has gained an extremely good reputation over many years for it's quality and reliability, and this we refuse to jeopardise.