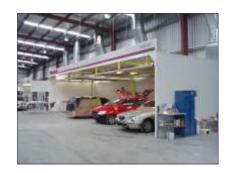

#### THE 'ZODIAC' FULL DROWNDRAFT BAKING OVEN

## ZODIAC—PROFESSIONALLY BUILT FOR PROFESSIONALS

The Zodiac Full Downdraft Baking oven is a premium quality baking oven which will give you the best possible painting conditions to achieve that prestige paint finish you have been chasing. Its super quiet operation allows you to install it next to an office if required. The Zodiac Oven can be installed as either an above ground unit with either internal or external ramps or as an in-ground installation.

S&S Industries will not 'cut corners' or remove features on this oven to cut the price. The Zodiac has gained an extremely good reputation over many years for it's quality and reliability, and this we refuse to jeopardise.