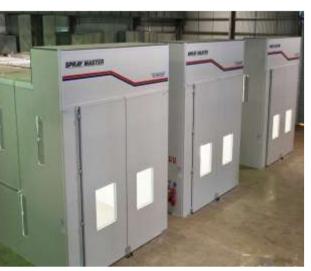

#### THE 'SPRAYMASTER' OPEN FRONT SPRAY BOOTH

## SPRAYMASTER—PROFESSIONALLY BUILT FOR PROFESSIONALS

The SprayMaster open face spray booth is the most popular option of spray booths in the range. They can be manufactured to virtually any configuration to fit a broad range of finishing requirements; booths range from small bench type to booths capable of painting the largest mining equipment.

Booths are constructed using double skinned panels for all the walls and roof. The panels are lined both inner and outer with 0.6mm steel and surfaces are coated with 25% gloss Off White polyester. When lighting is required, lights are flush mounted into the roof and/or the walls of the booth behind laminated safety glass, and have external access for easy maintenance.

All booths are supplied with exhaust fans which have EXE rated direct drive motors and 12 blade adjustable pitch fan assemblies.

SPRAYMASTER OPEN FRONT SPRAY BOOTHS CAN BE CUSTOM MADE TO SUIT YOUR INDIVIDUAL REQUIREMENTS