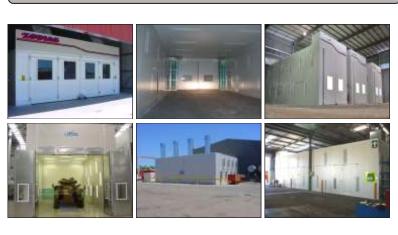

LATION TYPES**









#### THE 'ZODIAC' SEMI DOWNDRAFT SPRAY BOOTH & BAKING OVEN



### ZODIAC—PROFESSIONALLY BUILT FOR PROFESSIONALS

The Zodiac Semi Downdraft range of Spray Booths and Baking ovens are built to the very high quality standards of our Zodiac Full Downdraft Baking Oven. It is designed to sit on the existing concrete factory floor and airflow direction is from the top front of the booth to the bottom rear of the booth.

This style of booth is extremely popular in workshops where heavy vehicles or items on trolleys are to be painted in the booth as the problems of ramps and floor grid load limitations are eliminated. It is also a more cost effective alternative to purchase than the full downdraft version.



**AS4114 COMPLIANT** 

### **SPECIALISTS IN CUSTOM MADE BOOTHS**



The Zodiac Fully & Semi downdraft baking ovens are a fully insulated combination spray booth/baking oven designed, manufactured and serviced in Western Australia sine 1983.

SEMI DOWNDRAFT

INTERIOR

The Zodiac range is built with style, durability and performance with extremely low maintenance required.





#### THE 'PREPMASTER' PREPARATION BAY



WA MADE

S&S Industries have available various designs of preparation areas. These units are generally used for ventilation for dry sanding, chemical stripping of paint, or carrying out minor spot repairs. We specialise in design and building of preparations bays to suit individual requirements.

Infra-red heating systems are available as an option and can be fitted to most types of paint booths and preparation areas.

## PREPMASTER PREPARATI