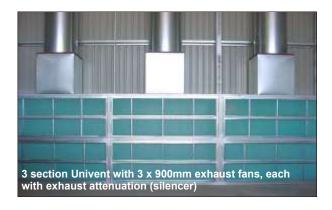

#### THE 'UNIVENT' FUME EXTRACTION SYSTEM

The Univent Fume Extraction System is ideal for those workshops where spraying can not be carried out within an enclosed or open face spray booth with walls due to the size and/or shape of the item to be painted. Vehicle exhaust fumes can also be extracted. These units are usually custom made to ensure the best possible workshop ventilation and can be manufactured to any size requirements.