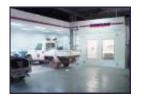

#### THE 'ZODIAC' SEMI DOWNDRAFT SPRAY BOOTH & BAKING OVEN

### ZODIAC—PROFESSIONALLY BUILT FOR PROFESSIONALS

The Zodiac Semi Downdraft range of Spray Booths and Baking ovens are built to the very high quality standards of our Zodiac Full Downdraft Baking Oven. It is designed to sit on the existing concrete factory floor and airflow direction is from the top front of the booth to the bottom rear of the booth.

This style of booth is extremely popular in workshops where heavy vehicles or items on trolleys are to be painted in the booth as the problems of ramps and floor grid load limitations are eliminated. It is also a more cost effective alternative to purchase than the full downdraft version.