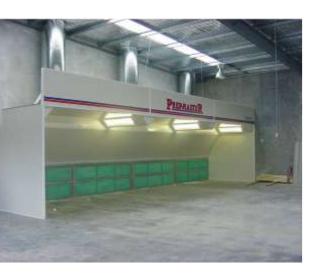

#### THE 'PREPMASTER' PREPARATION BAY

WA MADE

S&S Industries have available various designs of preparation areas. These units are generally used for ventilation for dry sanding, chemical stripping of paint, or carrying out minor spot repairs. We specialise in design and building of preparations bays to suit individual requirements.

Infra-red heating systems are available as an option and can be fitted to most types of paint booths and preparation areas.

## PREPMASTER PREPARATION BAYS CAN BE CUSTOM MADE TO SUIT YOUR INDIVIDUAL REQUIREMENTS