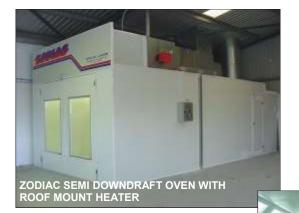

#### THE 'ZODIAC' FULL DROWNDRAFT BAKING OVEN

## ZODIAC—PROFESSIONALLY BUILT FOR PROFESSIONALS

The Zodiac Full Downdraft Baking oven is a premium quality baking oven which will give you the best possible painting conditions to achieve that prestige paint finish you have been chasing. Its super quiet operation allows you to install it next to an office if required. The Zodiac Oven can be installed as either an above ground unit with either internal or external ramps or as an in-ground installation.

S&S Industries will not 'cut corners' or remove features on this oven to cut the price. The Zodiac has gained an extremely good reputation over many years for it's quality and reliability, and this we refuse to jeopardise.