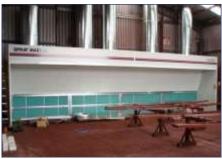

#### THE 'SPRAYMASTER' OPEN FRONT SPRAY BOOTH

## SPRAYMASTER—PROFESSIONALLY BUILT FOR PROFESSIONALS

The SprayMaster open face spray booth is the most popular option of spray booths in the range. They can be manufactured to virtually any configuration to fit a broad range of finishing requirements; booths range from small bench type to booths capable of painting the largest mining equipment.

Booths are constructed using double skinned panels for all the walls and roof. The panels are lined both inner and outer with 0.6mm steel and surfaces are coated with 25% gloss Off White polyester. When lighting is required, lights are flush mounted into the roof and/or the walls of the booth behind laminated safety glass, and have external access for easy maintenance.