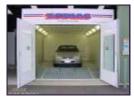

#### THE 'SPRAYMASTER' OPEN FRONT SPRAY BOOTH

## SPRAYMASTER—PROFESSIONALLY BUILT FOR PROFESSIONALS

The SprayMaster open face spray booth is the most popular option of spray booths in the range. They can be manufactured to virtually any configuration to fit a broad range of finishing requirements; booths range from small bench type to booths capable of painting the largest mining equipment.

Booths are constructed using double skinned panels for all the walls and roof. The panels are lined both inner and outer with 0.6mm steel and surfaces are coated with 25% gloss Off White polyester. When lighting is required, lights are flush mounted into the roof and/or the walls of the booth behind laminated safety glass, and have external access for easy maintenance.