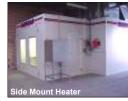

#### **HEATER SYSTEM LOCATIONS**

INTERNAL— 7200L × 4100W × 2570H Door opening— 2960W x 2520H.

#### **INSTALLATION TYPES**