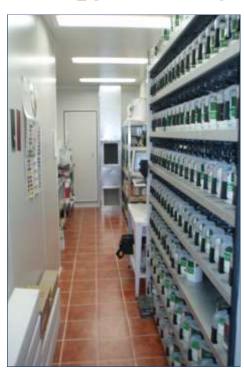

#### THE 'ZODIAC' PAINT FORMULATION ROOM

## ZODIAC PAINT FORMULATION ROOMS CAN BE CUSTOM MADE TO SUIT YOUR INDIVIDUAL REQUIREMENTS

The Zodiac paint mixing rooms are designed to create the ideal safe environment for storing, mixing and matching paint.

Ventilation is via a 400mm adjustable pitch fan directly coupled to a flameproof EXE rated motor and the room runs at negative pressure.

Bright room illumination is via strategically place fluorescent lights. Each light unit is mounted behind sealed laminated safety glass and light access for servicing is carried out externally for easy access.

50mm thick white insulated panels are used in the construction of the paint room and all flashings are powder coated white.

Paint rooms are usually custom made to suit your requirements.

**AS4114 COMPLIANT** 