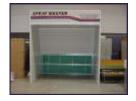

#### THE 'PREPMASTER' PREPARATION BAY

WA MADE

S&S Industries have available various designs of preparation areas. These units are generally used for ventilation for dry sanding, chemical stripping of paint, or carrying out minor spot repairs. We specialise in design and building of preparations bays to suit individual requirements.

Infra-red heating systems are available as an option and can be fitted to most types of paint booths and preparation areas.

## PREPMASTER PREPARATION BAYS CAN BE CUSTOM MADE TO SUIT YOUR INDIVIDUAL REQUIREMENTS