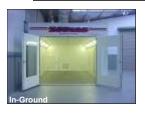

## ZODIAC—PROFESSIONALLY BUILT FOR PROFESSIONALS

The Zodiac Full Downdraft Baking oven is a premium quality baking oven which will give you the best possible painting conditions to achieve that prestige paint finish you have been chasing. Its super quiet operation allows you to install it next to an office if required. The Zodiac Oven can be installed as either an above ground unit with either internal or external ramps or as an in-ground installation.

#### **INSTALLATION TYPES**