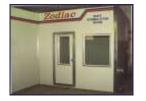

#### THE 'ZODIAC' FULL DROWNDRAFT BAKING OVEN

## ZODIAC—PROFESSIONALLY BUILT FOR PROFESSIONALS

The Zodiac Full Downdraft Baking oven is a premium quality baking oven which will give you the best possible painting conditions to achieve that prestige paint finish you have been chasing. Its super quiet operation allows you to install it next to an office if required. The Zodiac Oven can be installed as either an above ground unit with either internal or external ramps or as an in-ground installation.