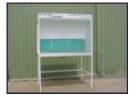

#### THE 'PREPMASTER' PREPARATION BAY

WA MADE

S&S Industries have available various designs of preparation areas. These units are generally used for ventilation for dry sanding, chemical stripping of paint, or carrying out minor spot repairs. We specialise in design and building of preparations bays to suit individual requirements.

Infra-red heating systems are available as an option and can be fitted to most types of paint booths and preparation areas.

## PREPMASTER PREPARATION BAYS CAN BE CUSTOM MADE TO SUIT YOUR INDIVIDUAL REQUIREMENTS