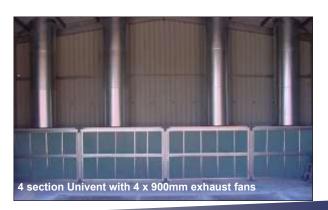

#### THE 'UNIVENT' FUME EXTRACTION SYSTEM

The Univent Fume Extraction System is ideal for those workshops where spraying can not be carried out within an enclosed or open face spray booth with walls due to the size and/or shape of the item to be painted. Vehicle exhaust fumes can also be extracted. These units are usually custom made to ensure the best possible workshop ventilation and can be manufactured to any size requirements.