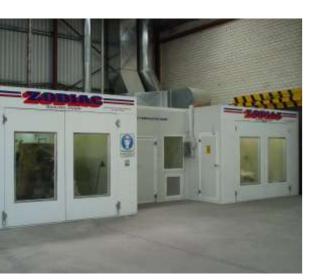

#### THE 'ZODIAC' SEMI DOWNDRAFT SPRAY BOOTH & BAKING OVEN

### ZODIAC—PROFESSIONALLY BUILT FOR PROFESSIONALS

The Zodiac Semi Downdraft range of Spray Booths and Baking ovens are built to the very high quality standards of our Zodiac Full Downdraft Baking Oven. It is designed to sit on the existing concrete factory floor and airflow direction is from the top front of the booth to the bottom rear of the booth.

This style of booth is extremely popular in workshops where heavy vehicles or items on trolleys are to be painted in the booth as the problems of ramps and floor grid load limitations are eliminated. It is also a more cost effective alternative to purchase than the full downdraft version.

### **SPECIALISTS IN CUSTOM MADE BOOTHS**

The Zodiac Fully & Semi downdraft baking ovens are a fully insulated combination spray booth/baking oven designed, manufactured and serviced in Western Australia sine 1983.