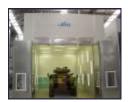

#### THE 'SPRAYMASTER' OPEN FRONT SPRAY BOOTH

## SPRAYMASTER—PROFESSIONALLY BUILT FOR PROFESSIONALS

The SprayMaster open face spray booth is the most popular option of spray booths in the range. They can be manufactured to virtually any configuration to fit a broad range of finishing requirements; booths range from small bench type to booths capable of painting the largest mining equipment.

Booths are constructed using double skinned panels for all the walls and roof. The panels are lined both inner and outer with 0.6mm steel and surfaces are coated with 25% gloss Off White polyester. When lighting is required, lights are flush mounted into the roof and/or the walls of the booth behind laminated safety glass, and have external access for easy maintenance.