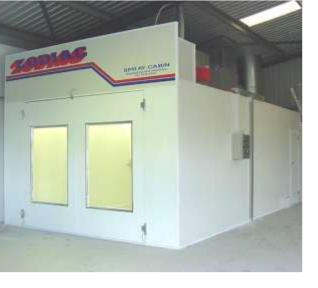

#### THE 'ZODIAC' FULL DROWNDRAFT BAKING OVEN

## ZODIAC—PROFESSIONALLY BUILT FOR PROFESSIONALS

The Zodiac Full Downdraft Baking oven is a premium quality baking oven which will give you the best possible painting conditions to achieve that prestige paint finish you have been chasing. Its super quiet operation allows you to install it next to an office if required. The Zodiac Oven can be installed as either an above ground unit with either internal or external ramps or as an in-ground installation.

S&S Industries will not 'cut corners' or remove features on this oven to cut the price. The Zodiac has gained an extremely good reputation over many years for it's quality and reliability, and this we refuse to jeopardise.