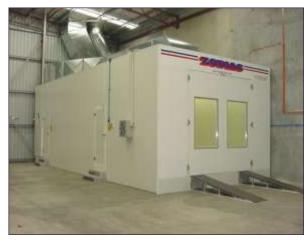

#### THE 'ZODIAC' FULL DROWNDRAFT BAKING OVEN

## ZODIAC—PROFESSIONALLY BUILT FOR PROFESSIONALS

The Zodiac Full Downdraft Baking oven is a premium quality baking oven which will give you the best possible painting conditions to achieve that prestige paint finish you have been chasing. Its super quiet operation allows you to install it next to an office if required. The Zodiac Oven can be installed as either an above ground unit with either internal or external ramps or as an in-ground installation.

S&S Industries will not 'cut corners' or remove features on this oven to cut the price. The Zodiac has gained an extremely good reputation over many years for it's quality and reliability, and this we refuse to jeopardise.