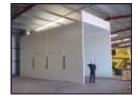

#### THE 'ZODIAC' SEMI DOWNDRAFT SPRAY BOOTH & BAKING OVEN

### ZODIAC—PROFESSIONALLY BUILT FOR PROFESSIONALS

The Zodiac Semi Downdraft range of Spray Booths and Baking ovens are built to the very high quality standards of our Zodiac Full Downdraft Baking Oven. It is designed to sit on the existing concrete factory floor and airflow direction is from the top front of the booth to the bottom rear of the booth.

This style of booth is extremely popular in workshops where heavy vehicles or items on trolleys are to be painted in the booth as the problems of ramps and floor grid load limitations are eliminated. It is also a more cost effective alternative to purchase than the full downdraft version.