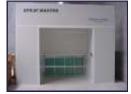

#### THE 'SPRAYMASTER' OPEN FRONT SPRAY BOOTH

## SPRAYMASTER—PROFESSIONALLY BUILT FOR PROFESSIONALS

The SprayMaster open face spray booth is the most popular option of spray booths in the range. They can be manufactured to virtually any configuration to fit a broad range of finishing requirements; booths range from small bench type to booths capable of painting the largest mining equipment.

Booths are constructed using double skinned panels for all the walls and roof. The panels are lined both inner and outer with 0.6mm steel and surfaces are coated with 25% gloss Off White polyester. When lighting is required, lights are flush mounted into the roof and/or the walls of the booth behind laminated safety glass, and have external access for easy maintenance.

All booths are supplied with exhaust fans which have EXE rated direct drive motors and 12 blade adjustable pitch fan assemblies.

SPRAYMASTER OPEN FRONT SPRAY BOOTHS CAN BE CUSTOM MADE TO SUIT YOUR INDIVIDUAL REQUIREMENTS