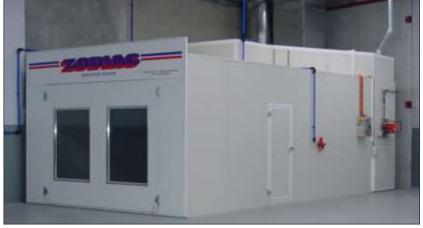

#### THE 'ZODIAC' SEMI DOWNDRAFT SPRAY BOOTH & BAKING OVEN

### ZODIAC—PROFESSIONALLY BUILT FOR PROFESSIONALS

The Zodiac Semi Downdraft range of Spray Booths and Baking ovens are built to the very high quality standards of our Zodiac Full Downdraft Baking Oven. It is designed to sit on the existing concrete factory floor and airflow direction is from the top front of the booth to the bottom rear of the booth.

This style of booth is extremely popular in workshops where heavy vehicles or items on trolleys are to be painted in the booth as the problems of ramps and floor grid load limitations are eliminated. It is also a more cost effective alternative to purchase than the full downdraft version.