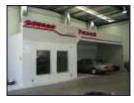

#### THE 'ZODIAC' PAINT FORMULATION ROOM

## ZODIAC PAINT FORMULATION ROOMS CAN BE CUSTOM MADE TO SUIT YOUR INDIVIDUAL REQUIREMENTS

The Zodiac paint mixing rooms are designed to create the ideal safe environment for storing, mixing and matching paint.

Ventilation is via a 400mm adjustable pitch fan directly coupled to a flameproof EXE rated motor and the room runs at negative pressure.

Bright room illumination is via strategically place fluorescent lights. Each light unit is mounted behind sealed laminated safety glass and light access for servicing is carried out externally for easy access.

50mm thick white insulated panels are used in the construction of the paint room and all flashings are powder coated white.

Paint rooms are usually custom made to suit your requirements.

**AS4114 COMPLIANT** 