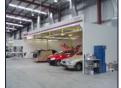

#### THE 'SPRAYMASTER' OPEN FRONT SPRAY BOOTH

## SPRAYMASTER—PROFESSIONALLY BUILT FOR PROFESSIONALS

The SprayMaster open face spray booth is the most popular option of spray booths in the range. They can be manufactured to virtually any configuration to fit a broad range of finishing requirements; booths range from small bench type to booths capable of painting the largest mining equipment.

Booths are constructed using double skinned panels for all the walls and roof. The panels are lined both inner and outer with 0.6mm steel and surfaces are coated with 25% gloss Off White polyester. When lighting is required, lights are flush mounted into the roof and/or the walls of the booth behind laminated safety glass, and have external access for easy maintenance.