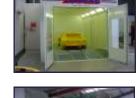

#### THE 'SPRAYMASTER' OPEN FRONT SPRAY BOOTH

## SPRAYMASTER—PROFESSIONALLY BUILT FOR PROFESSIONALS

The SprayMaster open face spray booth is the most popular option of spray booths in the range. They can be manufactured to virtually any configuration to fit a broad range of finishing requirements; booths range from small bench type to booths capable of painting the largest mining equipment.