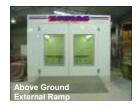

## ZODIAC—PROFESSIONALLY BUILT FOR PROFESSIONALS

The Zodiac Full Downdraft Baking oven is a premium quality baking oven which will give you the best possible painting conditions to achieve that prestige paint finish you have been chasing. Its super quiet operation allows you to install it next to an office if required. The Zodiac Oven can be installed as either an above ground unit with either internal or external ramps or as an in-ground installation.

#### **INSTALLATION TYPES**