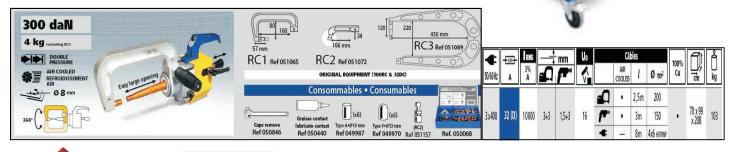

#### Welding current:

High welding current 10,000Amps Digital display of the actual current value Sound alert if the welding current is too low Constant current control

#### Electrode force:

Electrode force control Digital display of the actual electrode arms force High clamping force: 300 daN with 7 bar Sound alter if the actual clamp force is too low