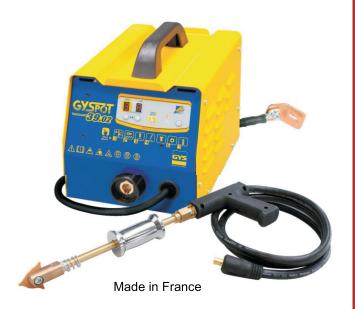

# **GYS STEEL DENT REPAIR SYSTEM - 39.02**

230V steel dent puller with 3800A output current, ideal for all steel straightening and dent pulling jobs. Simple to use thanks to its automatic gun and its user friendly control panel.

## READY TO USE

- Earth cable 70mm<sup>2</sup> (2m long cable) 1.
- 2. Multi function gun (2m, 70mm<sup>2</sup> cable with connector)
- 3. Slide Hammer
- Triple point dent pulling tips 4.
- 5. Welding of studs, rivets and rings
- Contact shrinking, graphite pen. 6.
- 7. 3m mains supply power cable