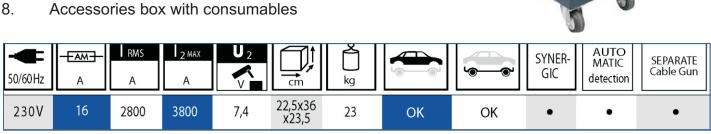

# **GYS STEEL DENT REPAIR SYSTEM - 39.02**

230V steel dent puller with 3800A output current, ideal for all steel straightening and dent pulling jobs. Simple to use thanks to its automatic gun and its user friendly control panel.