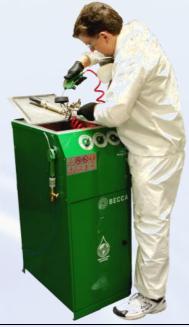

## **Automatic/Manual Waterborne Spray Gun Cleaner**

The BECCA E300A Automatic Spray Gun Cleaner is designed to meet the challenges of getting waterborne spray guns clean quickly....

- Cleans all of the fluid passageways
- Protects air passageways to prevent contamination and corrosion
- Cleaning solution can be recycled and reused many times

#### **STANDARD UNIT FEATURES:**

- STAINLESS STEEL BASIN w/ COVER Compact Work Area
- AUTOMATIC HANDS-FREE CYCLE Free up operator time
- POWERPISTOL<sup>TM</sup> Quick & Powerful Spray Gun Cleaning
- POWERCLEAN<sup>TM</sup> Compressed Air Connection Protecting Air Passageways
- PULSATING FLUID Powerful Cleaning Efficiency
- FLOW BRUSH Improved Cleaning of dried material
- AIR PISTOL Quick Drying Interior & Exterior Residual Fluid
- COMPOSITE QD's High Flow Corrosion Resistant
- GREEN POWDER COATED FINISH Long Maintenance Life
- 5 GALLON CONTAINER w/ LID Fluid Reservoir
- INPUT AIR FILTER/REGULATOR Proper System Air Control
- CLARIFIER RECYCLING SYSTEM w/ 3 Containers, Dual Filters & Air Bubbler
- NESHAP COMPLIANT Meets NESHAP Requirements