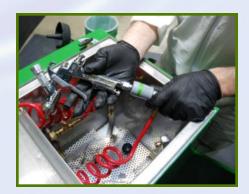

## **Automatic/Manual Waterborne Spray Gun Cleaner**

The BECCA E300A Automatic Spray Gun Cleaner is designed to meet the challenges of getting waterborne spray guns clean quickly....

- Cleans all of the fluid passageways
- Protects air passageways to prevent contamination and corrosion
- Cleaning solution can be recycled and reused many times

#### **STANDARD UNIT FEATURES:**

- STAINLESS STEEL BASIN w/ COVER Compact Work Area
- AUTOMATIC HANDS-FREE CYCLE Free up operator time
- POWERPISTOL<sup>TM</sup> Quick & Powerful Spray Gun Cleaning
- POWERCLEAN<sup>TM</sup> Compressed Air Connection Protecting Air Passageways
- PULSATING FLUID Powerful Cleaning Efficiency
- FLOW BRUSH Improved Cleaning of dried material
- AIR PISTOL Quick Drying Interior & Exterior Residual Fluid
- COMPOSITE QD's High Flow Corrosion Resistant
- GREEN POWDER COATED FINISH Long Maintenance Life
- 5 GALLON CONTAINER w/ LID Fluid Reservoir
- INPUT AIR FILTER/REGULATOR Proper System Air Control
- CLARIFIER RECYCLING SYSTEM w/ 3 Containers, Dual Filters & Air Bubbler
- NESHAP COMPLIANT Meets NESHAP Requirements

POWERPISTOL™ - Pulsating Fluid... Powerful Cleaning for the Fluid Passageways **Productivity** 

STAINLESS STEEL AUTOMATIC WASH BASIN ..... Maximize Operator

Shipping: Via Freight

POWERCLEAN™ .... Supply's Compressed Air to the Spray Gun During the Cleaning Process, Protecting the Air Passageways