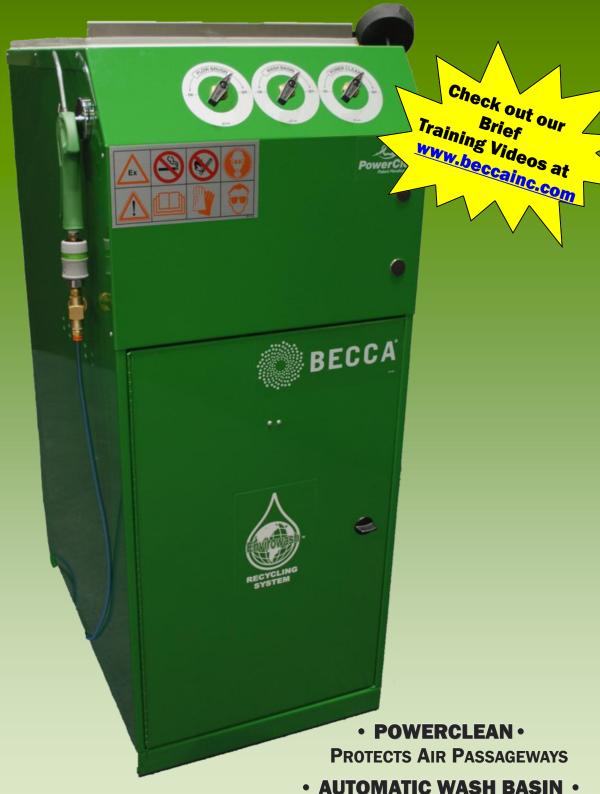

# E300A

# Automatic/Manual Waterborne Spray Gun Cleaner

• AUTOMATIC WASH BASIN • HANDS-FREE OPERATION

• PULSATING FLUID POWER CLEANING • Flushes Away Contamination

## **Automatic/Manual Waterborne Spray Gun Cleaner**

The BECCA E300A Automatic Spray Gun Cleaner is designed to meet the challenges of getting waterborne spray guns clean quickly....

- Cleans all of the fluid passageways
- Protects air passageways to prevent contamination and corrosion
- Cleaning solution can be recycled and reused many times

#### **STANDARD UNIT FEATURES:**

- STAINLESS STEEL BASIN w/ COVER Compact Work Area
- AUTOMATIC HANDS-FREE CYCLE Free up operator time
- POWERPISTOL<sup>TM</sup> Quick & Powerful Spray Gun Cleaning
- POWERCLEAN<sup>TM</sup> Compressed Air Connection Protecting Air Passageways
- PULSATING FLUID Powerful Cleaning Efficiency
- FLOW BRUSH Improved Cleaning of dried material
- AIR PISTOL Quick Drying Interior & Exterior Residual Fluid
- COMPOSITE QD's High Flow Corrosion Resistant
- GREEN POWDER COATED FINISH Long Maintenance Life
- 5 GALLON CONTAINER w/ LID Fluid Reservoir
- INPUT AIR FILTER/REGULATOR Proper System Air Control
- CLARIFIER RECYCLING SYSTEM w/ 3 Containers, Dual Filters & Air Bubbler
- NESHAP COMPLIANT Meets NESHAP Requirements