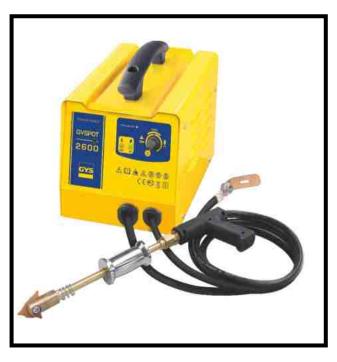

## GYS 2600 DENT REPAIR

The GYSPOT 2600, with its 2600 A maximum output current is the ideal product for dent pulling and straightening of car body panels (bonnet, door, roof panel, guards, quarter Panels). The GYS 2600 is multifunctional, which makes it a complete solution. Thanks to its low power consumption, it can work on a simple 240V single phase power supply.

- adjustment, the potentiometer enables selecting both the output power and the requested mode.
- **Automatic**, the weld is created by simply making a contact between the tool and the element to straighten.