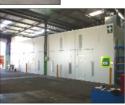

## ZODIAC—PROFESSIONALLY BUILT FOR PROFESSIONALS

The Zodiac Semi Downdraft range of Spray Booths and Baking ovens are built to the very high quality standards of our Zodiac Full Downdraft Baking Oven. It is designed to sit on the existing concrete factory floor and airflow direction is from the top front of the booth to the bottom rear of the booth.

This style of booth is extremely popular in workshops where heavy vehicles or items on trolleys are to be painted in the booth as the problems of ramps and floor grid load limitations are eliminated. It is also a more cost effective alternative to purchase than the full downdraft version.

## **SPECIALISTS IN CUSTOM MADE BOOTHS**

ZODIAC SEMI DOWNDRAFT BOOTH

**INTERIOR** 

The Zodiac Fully & Semi downdraft baking ovens are a fully insulated combination spray booth/baking oven designed, manufactured and serviced in Western Australia sine 1983.