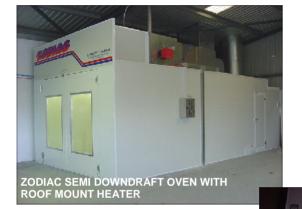

## THE 'ZODIAC' SEMI DOWNDRAFT SPRAY BOOTH & BAKING OVEN

## ZODIAC—PROFESSIONALLY BUILT FOR PROFESSIONALS

The Zodiac Semi Downdraft range of Spray Booths and Baking ovens are built to the very high quality standards of our Zodiac Full Downdraft Baking Oven. It is designed to sit on the existing concrete factory floor and airflow direction is from the top front of the booth to the bottom rear of the booth.

## **SPECIALISTS IN CUSTOM MADE BOOTHS**

ZODIAC SEMI DOWNDRAFT BOOTH

**INTERIOR** 

The Zodiac Fully & Semi downdraft baking ovens are a fully insulated combination spray booth/baking oven designed, manufactured and serviced in Western Australia sine 1983.