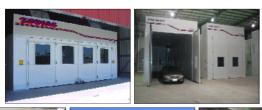

This style of booth is extremely popular in workshops where heavy vehicles or items on trolleys are to be painted in the booth as the problems of ramps and floor grid load limitations are eliminated. It is also a more cost effective alternative to purchase than the full downdraft version.

## **SPECIALISTS IN CUSTOM MADE BOOTHS**

ZODIAC SEMI DOWNDRAFT BOOTH

**INTERIOR** 

The Zodiac Fully & Semi downdraft baking ovens are a fully insulated combination spray booth/baking oven designed, manufactured and serviced in Western Australia sine 1983.